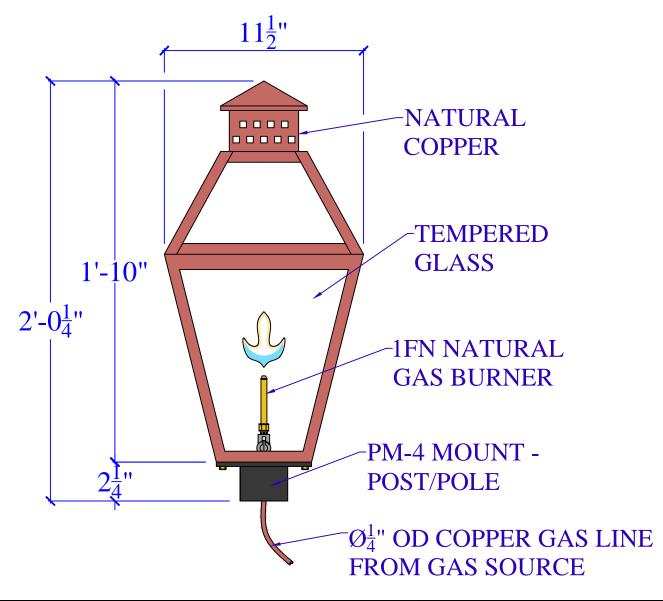

| LIGHT:   | SC-100 - 1FN - PM-4  | DATE: | APP.BY: | J.D. |
|----------|----------------------|-------|---------|------|
| BRACKET: | PM-4 - H22" W11-1/2" |       | REV.    |      |